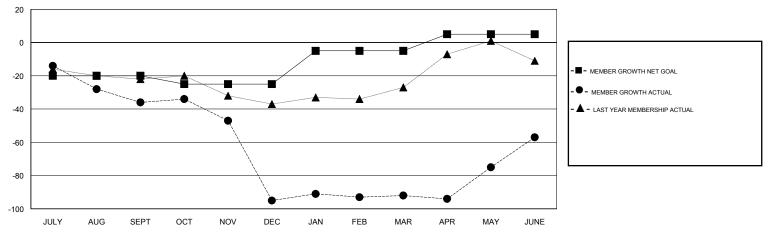

## GOALS AND ACTUAL MEMBERS CUMULATIVE

| DROPPED CLUBS: 8  DROPPED MEMBERS |     | 23 CLUBS OF 39 ADDED 1 OR MORE<br>NEW MEMBERS | GENDER DISTRIBUTION  MALE 446 (56.31%)  FEMALE 346 (43.69%)  Women Percentage Fiscal Year Goal: 51% |   |
|-----------------------------------|-----|-----------------------------------------------|-----------------------------------------------------------------------------------------------------|---|
| DECEASED                          | 1   | CLICK HERE FOR CUMULATIVE                     | TOTAL FAMILY UNIT MEMBERS                                                                           |   |
| CLUB CANCELLED                    | 57  | MEMBERSHIP DATA                               |                                                                                                     | 0 |
| OTHER                             | 126 |                                               | FAMILY MEMBERS PAYING HALF  DUES                                                                    | 0 |
| TOTAL                             | 184 |                                               |                                                                                                     |   |

# GMT: JOOST PAIJMANS LOCATION TURKEY GMT CA

| Clubs                 |               |           |               | Members               |                           |                         |                                              |
|-----------------------|---------------|-----------|---------------|-----------------------|---------------------------|-------------------------|----------------------------------------------|
| RESULTS FOR 2017-2018 |               |           |               | RESULTS FOR 2017-2018 |                           |                         |                                              |
| QUARTER               | NEW CLUB GOAL | NEW CLUBS | DROPPED CLUBS | QUARTER               | MEMBER GROWTH NET<br>GOAL | MEMBER GROWTH<br>ACTUAL | DROPPED MEMBERS ACTUAL (including transfers) |
| JULY/AUG/SEPT         | 0             | 0         | 1             | JULY/AUG/SEPT         | -20                       | 2                       | 38                                           |
| OCT/NOV/DEC           | 0             | 0         | 6             | OCT/NOV/DEC           | -5                        | 10                      | 68                                           |
| JAN/FEB/MAR           | 1             | 0         | 0             | JAN/FEB/MAR           | 20                        | 28                      | 11                                           |
| APR/MAY/JUNE          | 0             | 3         | 1             | APR/MAY/JUNE          | 10                        | 103                     | 67                                           |