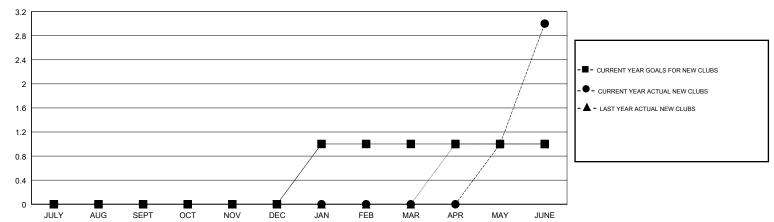

#### GOALS AND ACTUAL NEW CLUBS CUMULATIVE

# GMT: JOOST PAIJMANS LOCATION TURKEY GMT CA

| Clubs                 |               |           |               | Members               |                           |                         |                                              |
|-----------------------|---------------|-----------|---------------|-----------------------|---------------------------|-------------------------|----------------------------------------------|
| RESULTS FOR 2017-2018 |               |           |               | RESULTS FOR 2017-2018 |                           |                         |                                              |
| QUARTER               | NEW CLUB GOAL | NEW CLUBS | DROPPED CLUBS | QUARTER               | MEMBER GROWTH NET<br>GOAL | MEMBER GROWTH<br>ACTUAL | DROPPED MEMBERS ACTUAL (including transfers) |
| JULY/AUG/SEPT         | 0             | 0         | 1             | JULY/AUG/SEPT         | -20                       | 2                       | 38                                           |
| OCT/NOV/DEC           | 0             | 0         | 6             | OCT/NOV/DEC           | -5                        | 10                      | 68                                           |
| JAN/FEB/MAR           | 1             | 0         | 0             | JAN/FEB/MAR           | 20                        | 28                      | 11                                           |
| APR/MAY/JUNE          | 0             | 3         | 1             | APR/MAY/JUNE          | 10                        | 103                     | 67                                           |